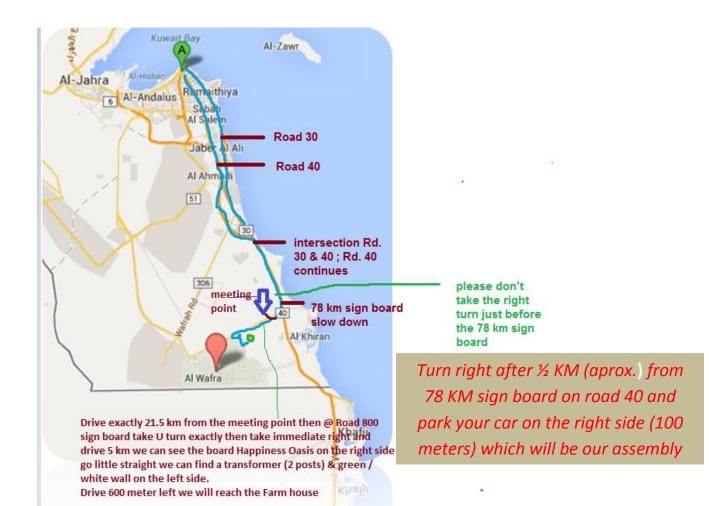

## <u>Important</u>

- ▶ PLESE DON'T TAKE NORMAL WAFRA ROAD (RD. No. 306) GO STRAIGHT FROM RD. 30 or ROAD No. 40
- > 07:00 AM Starting: Salmiya, Riggae/Farwaniya, Abassiya (7:00 AM) Fahaheel (7:25 AM)
- > 07:50 Meeting point:- Take the RIGHT turn soon after the 78.5 KM signboard on road 40 drive 100 meters "we will meet there"
- > 08:00 -To the picnic spot by convoy system cars & buses will proceed to the picnic spot
- ➤ 08:25 Reach Farm House
- > 08:25 Registration & Breakfast
- ➤ 08:55 Prayer & Inauguration
- > 09:00 to 12:15 Programs & Games
- > 12:15 to 01:00 PM Lunch
- > 01:00 to 03:30 Indoor programs & games
- > 03:30 Tea Pot
- ➤ 03:45 Prayer & Closing
- > 04:00 PM Back to Nest